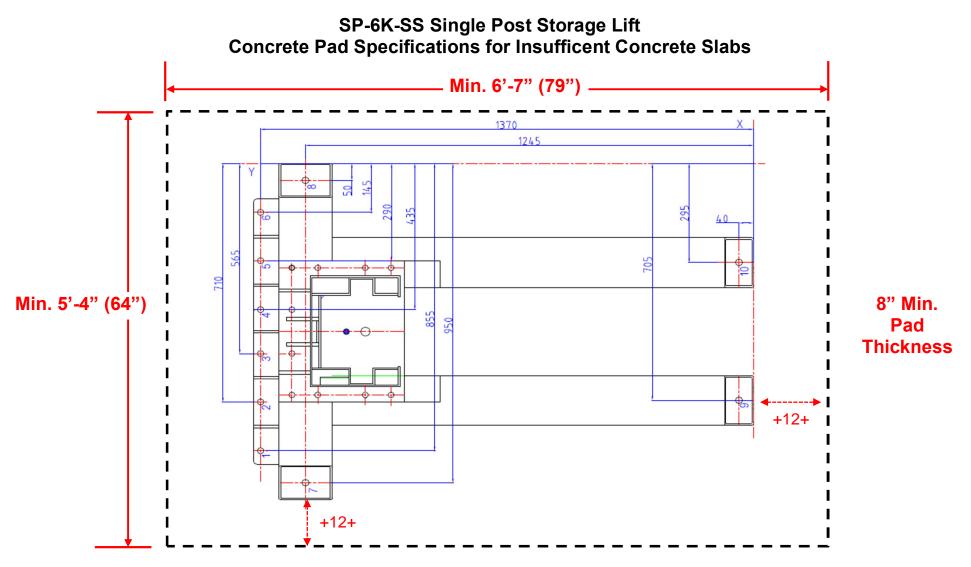

## **Tuxedo Distributors, LLC.**

- Replace the concrete under column base with a <u>minimum</u> concrete pad size of **5'-4"W x 6'-7"L x 8"D** w/ 3,000 PSI compressive strength. (*Ensure to position concrete pad to be centered to SP-6K-SS Lift's Base for installed location.*)
- Ensure concrete pad is keyed under & flush with the top of existing floor. (*Rebar, Steel Mesh or Fiber Mesh reinforcement is highly recommended*)
- Allow concrete pad to cure before installing SP-6K-SS Lift & 5.5+Anchors Bolts (Typically takes 2 to 3 weeks).
- Tighten 3/4+x 6+Anchor Bolts to 130 ft-lbs. installation torque.